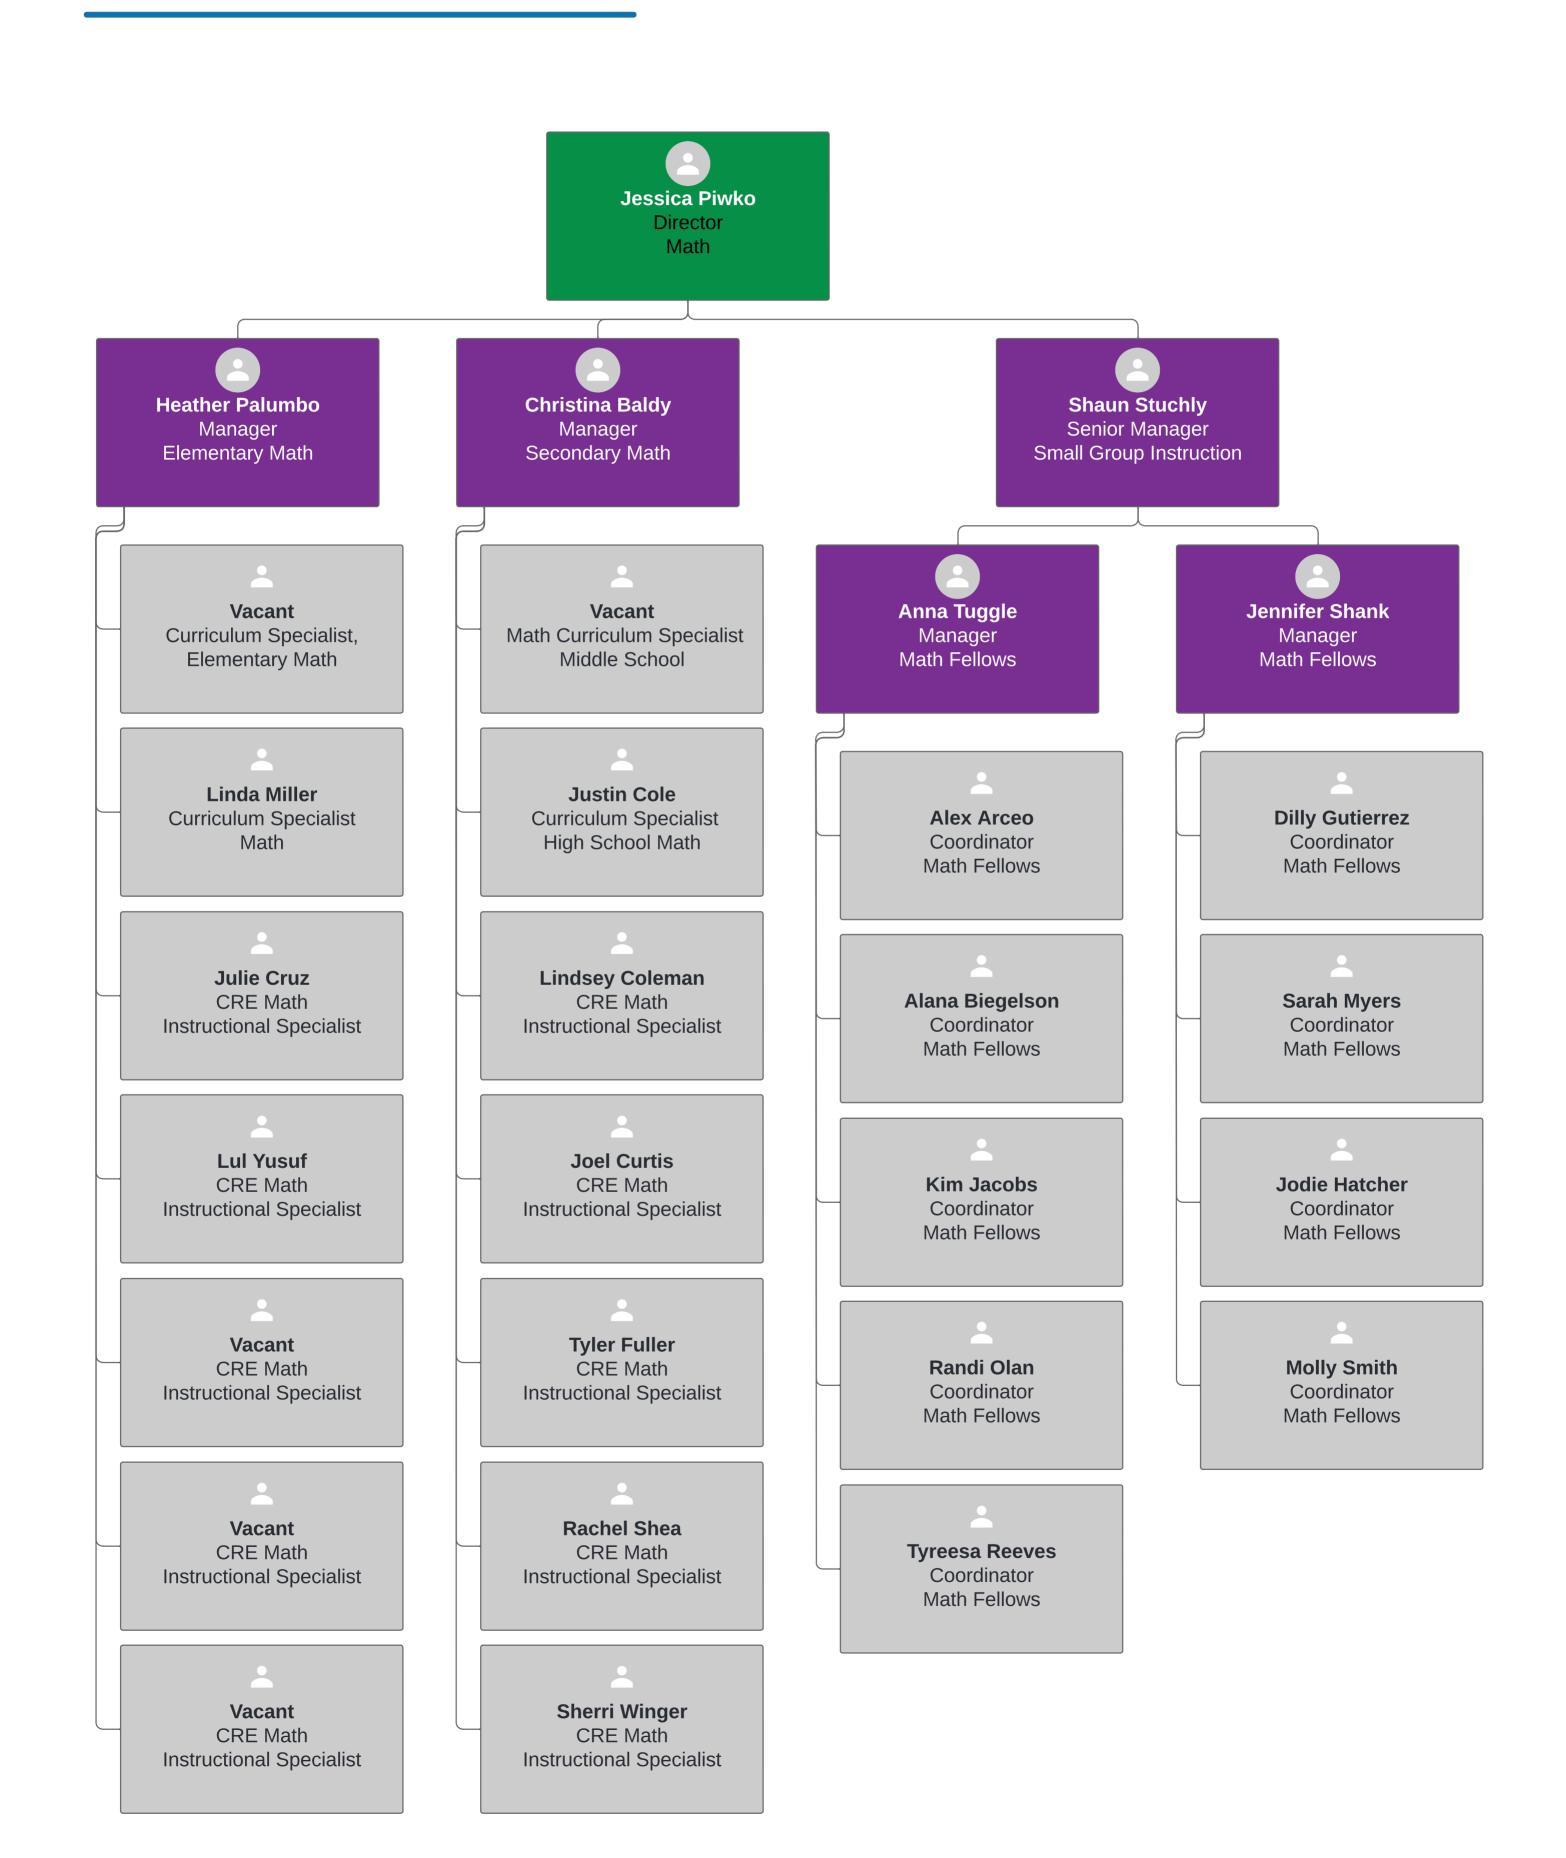

Gifted and Talented

Multilingual Education

Whole Child Supports

Academics Leadership

Academics

Humanities

Assessment

Math

Math

Science, Technology, Engineering, Art, and Mathematics