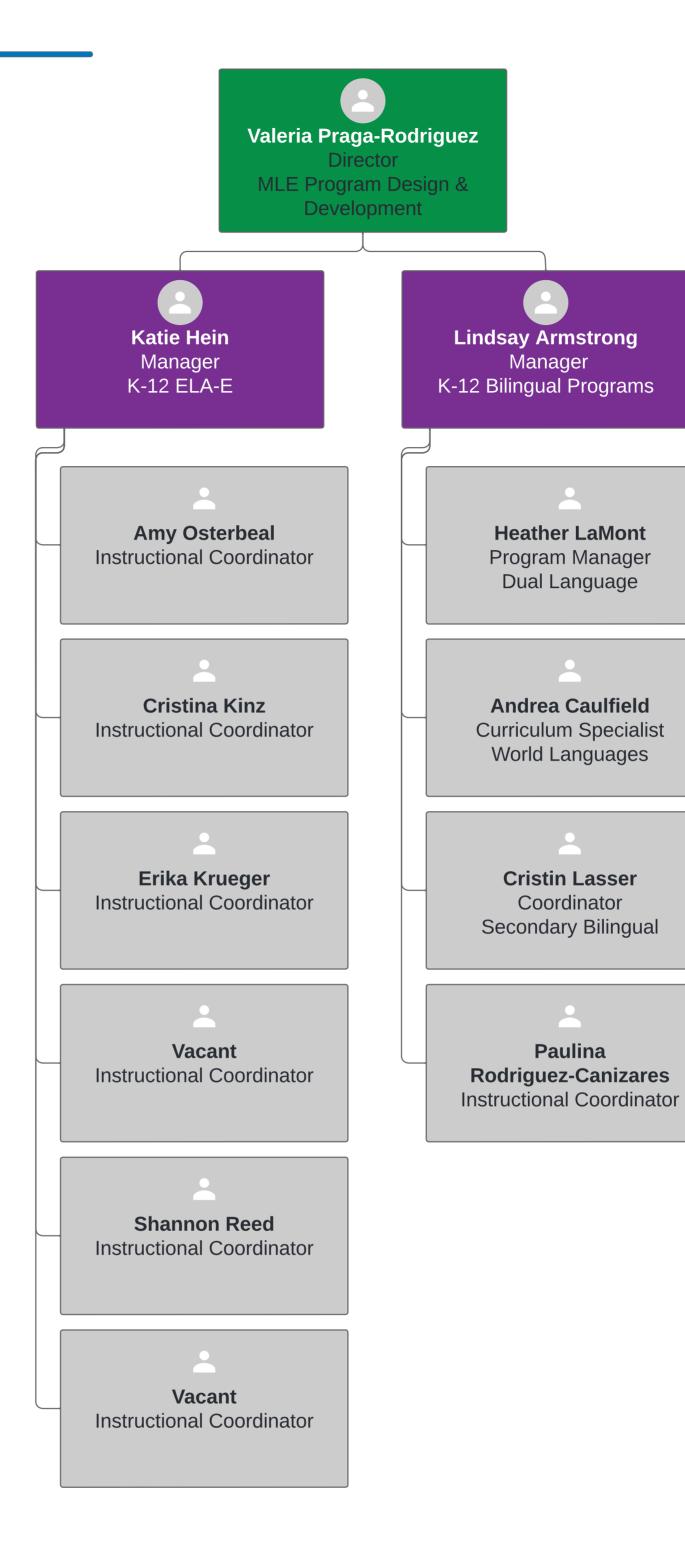

# Gifted and Talented

Gifted and Talented

Jennifer McDonough School Psychologist Gifted and Talented Michelle Godzinski School Psychologist Gifted and Talented

Multilingual Education

Valeria Praga-Rodriguez Director MLE Program Design & Development Allison Ratchford Director MLE Program Implementation & Effectiveness

MLE Program Learning & Development

MLE Business Systems and Data